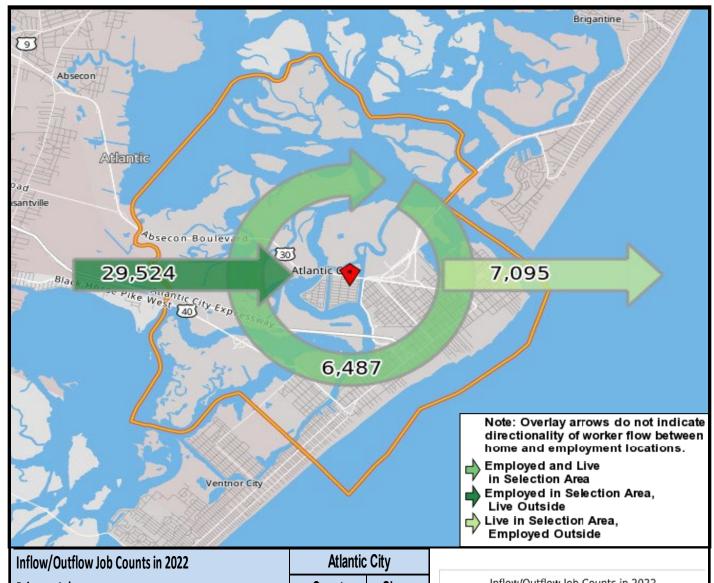

## Local Employment Dynamics *OnTheMap*Worker Inflow/Outflow Report City of Atlantic City

| Inflow/Outflow Job Counts in 2022                 | Atlantic City |         |
|---------------------------------------------------|---------------|---------|
| Primary Jobs                                      | Count         | Share   |
| Living in the Selection Area                      | 13,582        | 100.00% |
| Living and Employed in the Selection Area         | 6,487         | 47.76%  |
| Living in the Selection Area but Employed Outside | 7,095         | 52.24%  |
| Employed in the Selection Area                    | 36,011        | 100.00% |
| Employed and Living in the Selection Area         | 6,487         | 18.01%  |
| Employed in the Selection Area but Living Outside | 29,524        | 81.99%  |
| Net Job Inflow (+) or Outflow (-)                 | 22,429        | -       |
| Source: US Census Bureau Local Employment Dyna    | mics          |         |