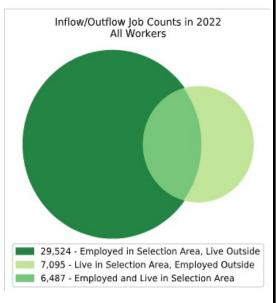

## Local Employment Dynamics *OnTheMap*Worker Inflow/Outflow Report City of Atlantic City

| Inflow/Outflow Job Counts in 2022                 | Atlantic City |         |
|---------------------------------------------------|---------------|---------|
| Primary Jobs                                      | Count         | Share   |
| Living in the Selection Area                      | 13,582        | 100.00% |
| Living and Employed in the Selection Area         | 6,487         | 47.76%  |
| Living in the Selection Area but Employed Outside | 7,095         | 52.24%  |
| Employed in the Selection Area                    | 36,011        | 100.00% |
| Employed and Living in the Selection Area         | 6,487         | 18.01%  |
| Employed in the Selection Area but Living Outside | 29,524        | 81.99%  |
| Net Job Inflow (+) or Outflow (-)                 | 22,429        | -       |
| Source: US Census Bureau Local Employment Dyna    | mics          |         |